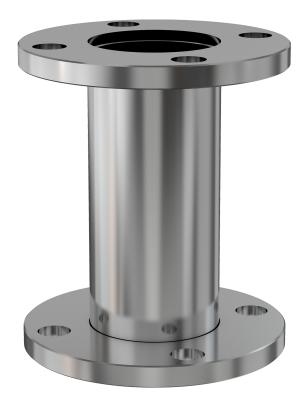

# ASA full nipple 5" OD X 2.5" ID ASA full nipple w/groove

Part number: 2N-ASA-5-250NV-G

## ASA full nipple 5" OD X 2.5" ID ASA full nipple w/groove

- One each flat and grooved flange is needed to complete a connection
- All products are available with both genders or a combination
- Contact us at 800-824-4166 if you can't find exactly what you need

#### 2N-ASA-5-250NV-G

| Parameters        | Specifications       |
|-------------------|----------------------|
| Flange 1          | DN 1.5 (5" OD)       |
| Type              | Full Nipple          |
| Material          | 304 stainless        |
| Tube OD           | 2-1/2"               |
| Length            | 8.00"                |
| Vacuum Range      | 1. 108 mbar to 1 bar |
| Temperature Range | -20 °C to 150 °C     |
| Weight            | 6 lbs                |

Part number: 2N-ASA-5-250NV-G