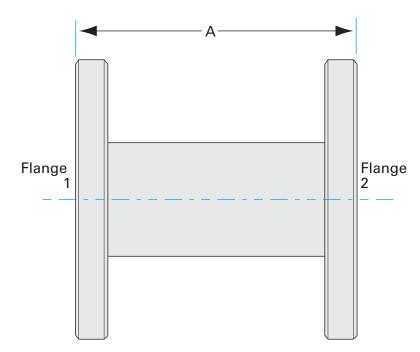

# Dimensions (in inches)

NC0721A

Page 2

#### 2N-ASA-5-250NV-G

| Parameters        | Specifications       |
|-------------------|----------------------|
| Flange 1          | DN 1.5 (5" OD)       |
| Type              | Full Nipple          |
| Material          | 304 stainless        |
| Tube OD           | 2-1/2"               |
| Length            | 8.00"                |
| Vacuum Range      | 1. 108 mbar to 1 bar |
| Temperature Range | -20 °C to 150 °C     |
| Weight            | 6 lbs                |